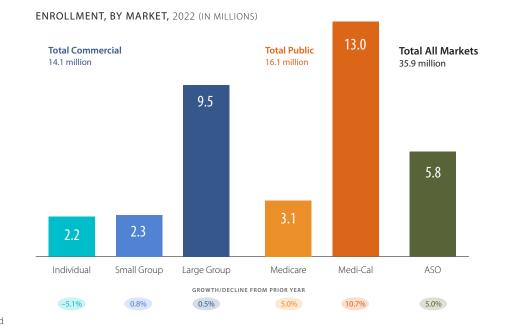

OCTOBER 2023

| Insurers, by Regulator, 2022                 | DMHC | CDI |                |        |  |
|----------------------------------------------|------|-----|----------------|--------|--|
| Number of Insurers with Enrollment           | 93   | 57  |                |        |  |
| Enrollment, by Regulator, 2022 (in millions) | DMHC | CDI | GROWTH/DECLINE |        |  |
| Commercial                                   | 13.2 | 0.8 | -0.6%          | 2.6%   |  |
| ▶ Individual                                 | 2.1  | 0.1 | -4.7%          | -13.5% |  |
| ► Small Group                                | 2.2  | 0.1 | 0.4%           | 7.9%   |  |
| ► Large Group                                | 8.9  | 0.6 | 0.2%           | 5.0%   |  |
| Public, Managed Care                         | 15.8 | 0.3 | 9.5%           | 12.8%  |  |
| ► Medicare                                   | 2.8  | 0.3 | 4.3%           | 12.8%  |  |
| ► Medi-Cal                                   | 13.0 | _   | 10.7%          | 0.0%   |  |
| Commercial and Public                        | 29.1 | 1.1 | 4.6%           | 4.9%   |  |
| Administrative Services Only (ASO)           | 0.8  | 5.0 | 3.6%           | 5.2%   |  |
| Commercial and Public + ASO                  | 29.8 | 6.1 | 4.6%           | 5.1%   |  |
| Other*                                       | 7.0  | 0.1 | 9.7%           | 29.8%  |  |