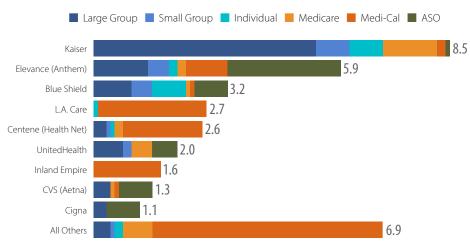

## Enrollment, by Market and Largest Insurers, 2022

Notes: All figures are as of December 2022. ASO is administrative services only. All others includes insurers with enrollment below 60,000 in the individual market, 40,000 in the small group market, 250,000 in the large group market, 115,000 in the Medicare managed care market, 500,000 in the Medi-Cal managed care market, and 100,000 in the ASO market. Figures may not sum due to rounding. The companion data file is available at

Sources: Enrollment Summary Report (2022), California Dept. of Managed Health Care; and Health Insurance Covered Lives Report (2022), California Dept. of Insurance.

CALIFORNIA HEALTH CARE FOUNDATION

California Health Care