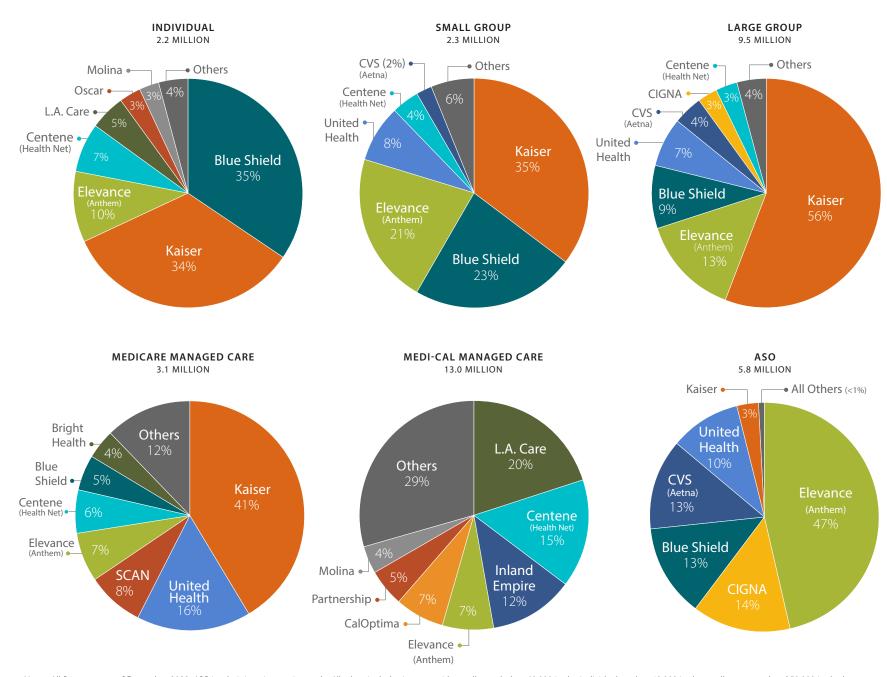

## Enrollment, by Market and Largest Insurers, 2022

Notes: All figures are as of December 2022. ASO is administrative services only. All others includes insurers with enrollment below 60,000 in the individual market, 40,000 in the small group market, 250,000 in the large group market, 115,000 in the Medicare managed care market, 500,000 in the Medi-Cal managed care market, and 100,000 in the ASO market. Figures may not sum due to rounding. The companion data file is available at

Sources: Enrollment Summary Report (2022), California Dept. of Managed Health Care; and Health Insurance Covered Lives Report (2022), California Dept. of Insurance.

CALIFORNIA HEALTH CARE FOUNDATION

California Health Care