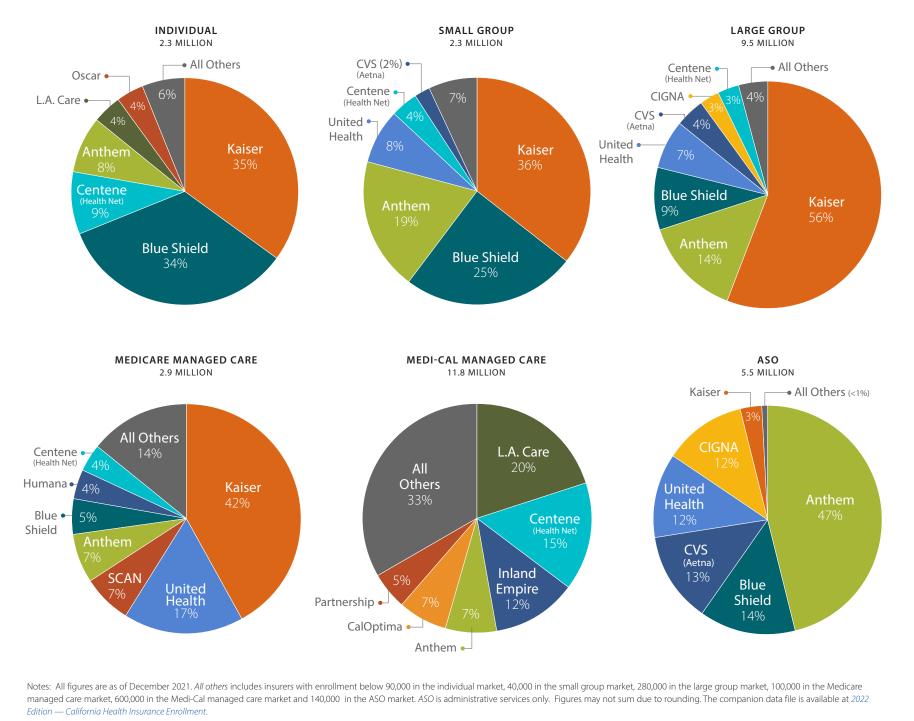

## ENROLLMENT, BY INSURER AND MARKET, 2021 (IN MILLIONS)

## Enrollment, by Market and Largest Insurers, 2021

Sources: Enrollment Summary Report (2021), California Dept. of Managed Health Care; Health Insurance Covered Lives Report (2021), California Dept. of Insurance.