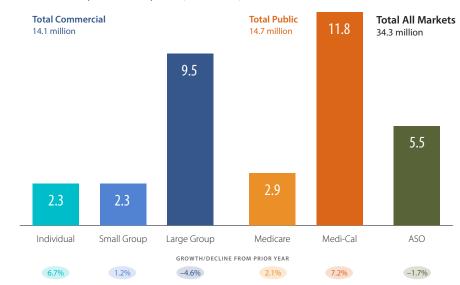

## ENROLLMENT, BY MARKET, 2021 (IN MILLIONS)

C

| (in millions)                      | DMHC | CDI | GROWT | H/DECLINE |
|------------------------------------|------|-----|-------|-----------|
| Commercial                         | 13.3 | 0.8 | -1.2% | -13.7%    |
| Individual                         | 2.2  | 0.1 | 8.1%  | -14.3%    |
| Small Group                        | 2.2  | 0.1 | 1.4%  | -3.3%     |
| ▶ Large Group                      | 8.9  | 0.6 | -3.8% | -15.2%    |
| Public, Managed Care               | 14.5 | 0.2 | 6.2%  | 7.4%      |
| Medicare                           | 2.7  | 0.2 | 1.6%  | 7.4%      |
| Medi-Cal                           | 11.8 | —   | 7.2%  | 0.0%      |
| Commercial and Public              | 27.8 | 1.0 | 2.5%  | -9.7%     |
| Administrative Services Only (ASO) | 0.7  | 4.7 | -6.5% | -0.9%     |
| Commercial and Public + ASO        | 28.5 | 5.8 | 2.2%  | -2.6%     |
| Other*                             | 6.4  | 0.1 | 14.5% | -45.2%    |