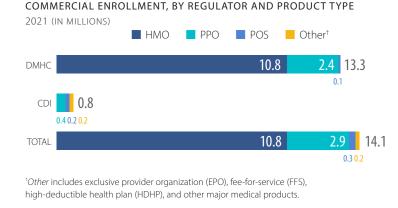

Califo

Health Found

| Insurers, by Regulator, 2021       | DMHC  | CDI |
|------------------------------------|-------|-----|
| Number of Insurers with Enrollment | 90    | 61  |
| Enrollment, by Regulator, 2021     |       |     |
| 6                                  | DALLC | 601 |

| (in millions)                      | DMHC | CDI | GROWT | H/DECLINE |
|------------------------------------|------|-----|-------|-----------|
| Commercial                         | 13.3 | 0.8 | -1.2% | -13.7%    |
| Individual                         | 2.2  | 0.1 | 8.1%  | -14.3%    |
| Small Group                        | 2.2  | 0.1 | 1.4%  | -3.3%     |
| ▶ Large Group                      | 8.9  | 0.6 | -3.8% | -15.2%    |
| Public, Managed Care               | 14.5 | 0.2 | 6.2%  | 7.4%      |
| Medicare                           | 2.7  | 0.2 | 1.6%  | 7.4%      |
| Medi-Cal                           | 11.8 | —   | 7.2%  | 0.0%      |
| Commercial and Public              | 27.8 | 1.0 | 2.5%  | -9.7%     |
| Administrative Services Only (ASO) | 0.7  | 4.7 | -6.5% | -0.9%     |
| Commercial and Public + ASO        | 28.5 | 5.8 | 2.2%  | -2.6%     |
| Other*                             | 6.4  | 0.1 | 14.5% | -45.2%    |

\*Other includes enrollment From Other Plans (4.4 million), Student (76,164), Mini-Med (951), and Other DMHC (2.0 million).

Notes: All figures are as of December 2021. DMHC is California Department of Managed Health Care. CDI is California Department of Insurance. Medicare and Medi-Cal are managed care enrollment only. Enrollment subcontracted from other plans is excluded from commercial, public and ASO market categories Figures may not sum due to rounding. The companion data file is available at 2022 Edition — California Health Insurance Enrollment.

Sources: Enrollment Summary Report (2021), DMHC; and Health Insurance Covered Lives Report (2021), CDI. CALIFORNIA HEALTH CARE FOUNDATION