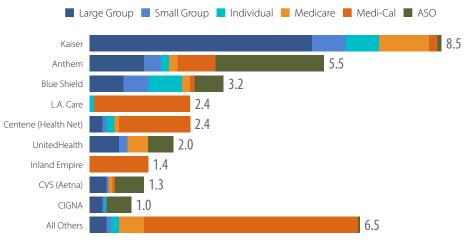

## ENROLLMENT, BY INSURER AND MARKET, 2021 (IN MILLIONS)

## Enrollment, by Market and Largest Insurers, 2021

Sources: Enrollment Summary Report (2021), California Dept. of Managed Health Care; Health Insurance Covered Lives Report (2021), California Dept. of Insurance.