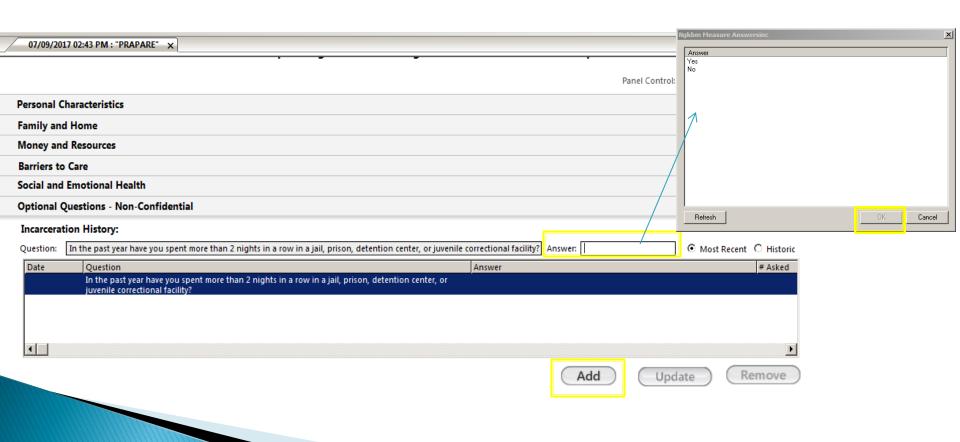

# How to answer the questions

# Highlight the question then click in the Answer field to select from the picklist then click Add

The entry will appear within the grid