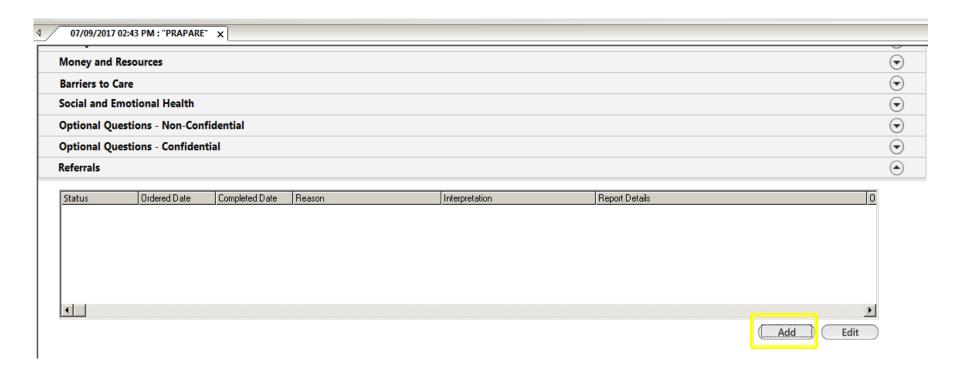

# How to order a Referral

### Click the Add button within the Referral panel

The Referrals template will appear select the Circle of Care Services radio button once the picklist appears select the type of service