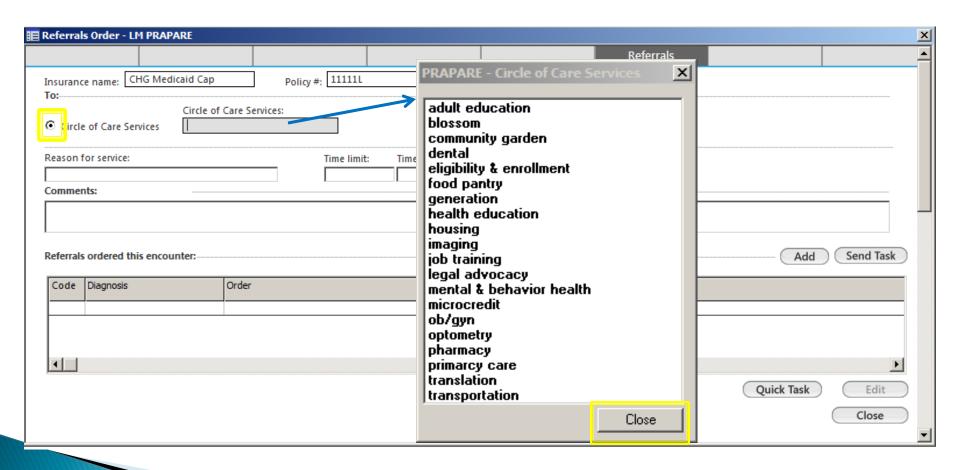

### Click the Add button within the Referral panel

The Referrals template will appear select the Circle of Care Services radio button once the picklist appears select the type of service