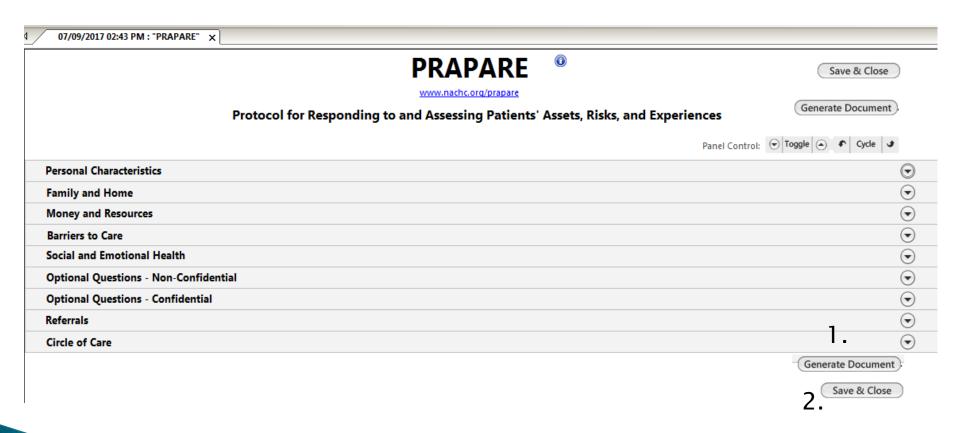

# Once you are completely done documenting Click Generate Document then click Save & Close