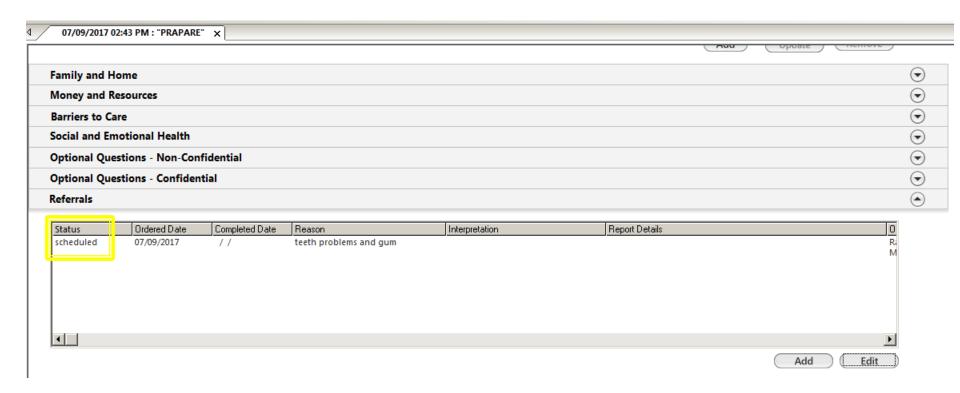

# How to update the Referral status

### Highlight the referral and click the Edit

#### Update the status then click Save and Close

| rder:                                  |                |                    | Code:                 | Diagnosis:                  |                 |                          | Code: |
|----------------------------------------|----------------|--------------------|-----------------------|-----------------------------|-----------------|--------------------------|-------|
| eferrals: dental                       |                |                    |                       |                             |                 |                          |       |
|                                        |                | and gum            | _                     | Result/Report:              | On:             | Reason/comment:          |       |
| Attachments/                           |                |                    | ✓                     | ☐ Completed                 | On:             | Reason/comment:          |       |
| description:                           |                |                    |                       | Interpretation:             |                 |                          |       |
| uthorization: uthorization reg'd: O No | C Yes          |                    |                       | Result details:             |                 |                          |       |
| Performed                              | Authorizati    | on #: Effective:   | Expiration: # Visits: |                             |                 |                          |       |
| onsent:                                | On:            | Reason/comment:    |                       |                             |                 |                          |       |
| Performed                              | 11             |                    |                       |                             |                 |                          |       |
| heduling                               |                |                    |                       | Education/Instructio        | ns:             |                          |       |
| Performed                              | On:            | Reason/comment:    |                       | Performed                   | On:             | Instruction(s) provided: |       |
| meframe:                               | Appt:          | Hr: Min:           | Location:             |                             |                 |                          | Tasi  |
| vithin 2 Weeks                         | 11             | CAMCP              | м                     | Additional Informati        |                 |                          |       |
| otained/Performed/Placed:              |                |                    |                       | Continuity of Car           | e Document/Reco | ord sent                 |       |
| Performed:                             | On:            | Reason/comment:    |                       | Ordering provider:          | Rachel Abramson | MD                       |       |
|                                        |                |                    | Davition              |                             | Performed:      | Reason/comment:          |       |
| q: Strength: Dose:                     | Units:         | Route: Side: Site: | Position:             | ✓ Ordered                   | 07/09/2017      | PRAPARE                  |       |
| L# Surjection B                        |                | Otra Desetions     |                       | <b></b>                     | Performed:      | Reason/comment:          |       |
| t #: Expiration: B                     | rand name:     | Qty: Reaction:     | _                     | ☐ Verbal/<br>standing order | 11              | ] [                      |       |
|                                        |                | 1.1                |                       | Cosigned/                   | Performed:      | Reason/comment:          |       |
| ear) Manufacturer: 🔽                   |                |                    |                       | signed off                  | Performed:      | Reason/comment:          |       |
| Why do some fields appe                | ar to be locke | ed?                |                       | Canceled                    | / /             | I Cason/comment          |       |
| .,                                     |                |                    |                       |                             |                 |                          |       |

#### The status of the referral will change