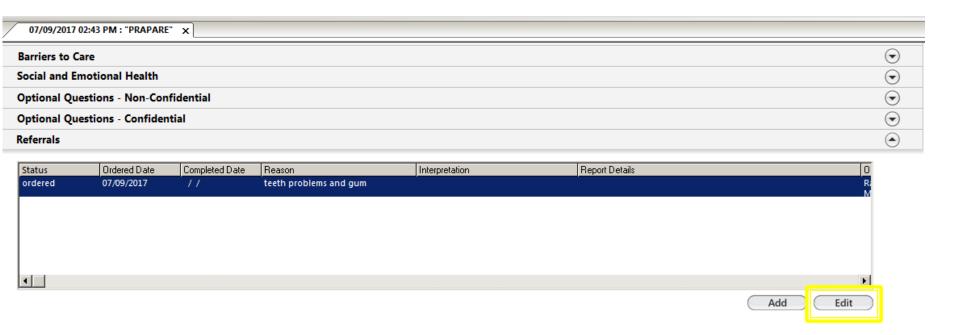

# How to order a Referral

### Click the Add button within the Referral panel

The Referrals template will appear select the Circle of Care Services radio button once the picklist appears select the type of service

# How to update the Referral status

### Highlight the referral and click the Edit