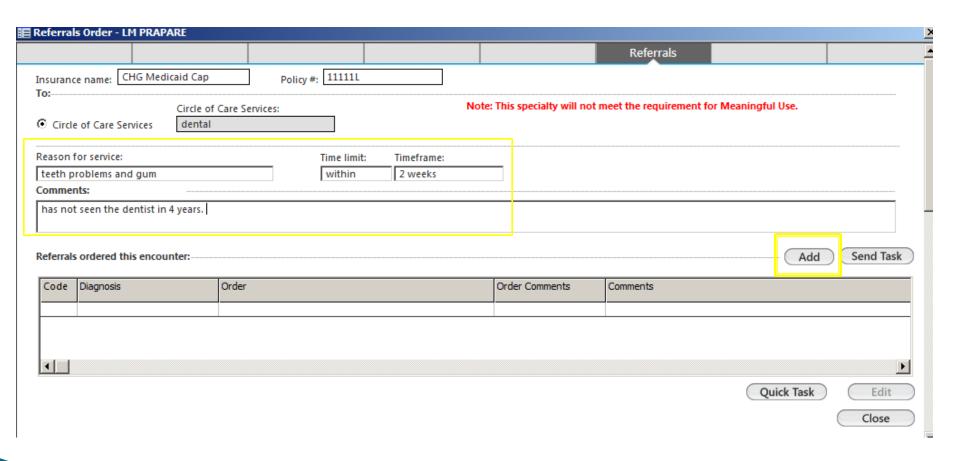

# Please fill out the Reason, time, timeframe, and comments then click Add Note: The Tasking window will display just click Cancel)

#### (The entry will appear within the grid)