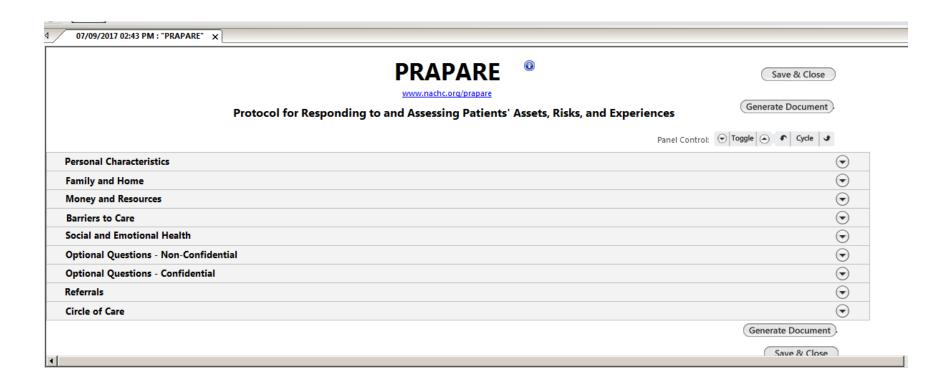

# Open up each panel Ask patient the questions and input the answer

# How to answer the questions

# Highlight the question then click in the Answer field to select from the picklist then click Add

The entry will appear within the grid