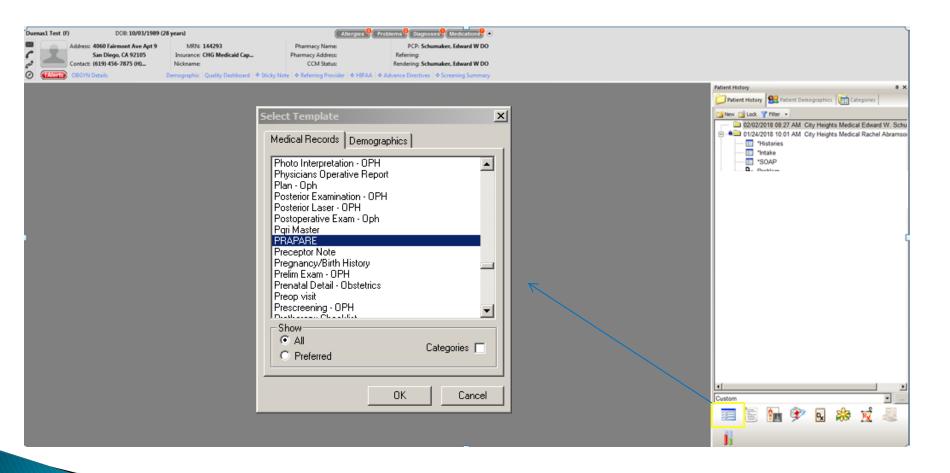

# Highlight the new encounter Launch the PRAPARE template

# Open up each panel Ask patient the questions and input the answer