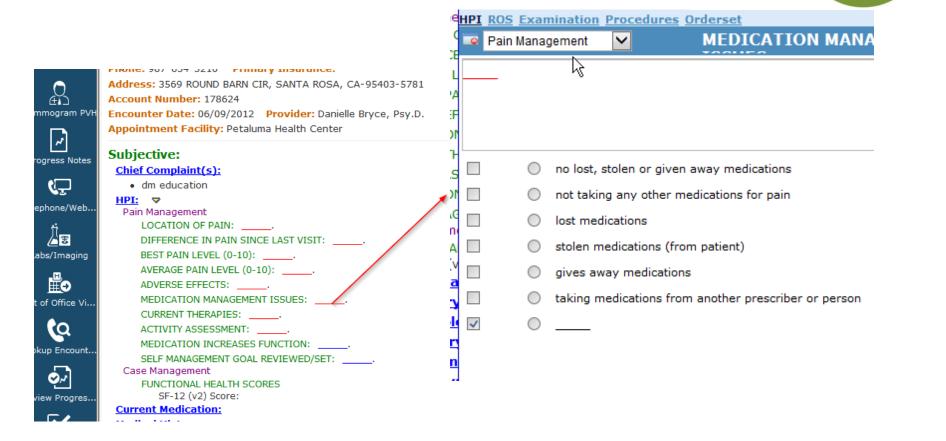

|               | Group by Date                                                                                                           |  |  |  |  |  |  |

#### Order Sets: Standard of Care



Petaluma

**HealthCenter** 

#### **Standard Templates**

#### Petaluma HealthCenter



### The Results are In!

Petaluma HealthCenter

|   |                          |              |               |         |                                               |                                            | -   | mu -                               | _   |                        | -       | + |
|---|--------------------------|--------------|---------------|---------|-----------------------------------------------|--------------------------------------------|-----|------------------------------------|-----|------------------------|---------|---|
| 2 | 12/12/2015               | 10.00        | 100           |         | 539 W SIERRA AVE APT<br>27, COTATI, CA, 94931 | HYDROCODONE<br>BITARTRATE-<br>ACETAMINOPHE | ТАВ | 325<br>MG-10<br>MG                 | 90  | WALGREENS<br>#03084    |