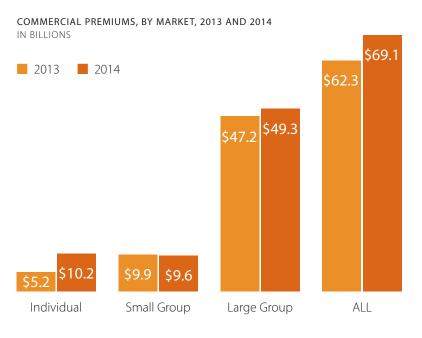

## California's Medical Loss Ratio (MLR) Database, Findings, 2014

CALIFORNIA HEALTH CARE ALMANAC QUICK REFERENCE GUIDE

JULY 2016

| MLR Summary                                                                                                                                                              | INDIVIDUAL                            | CMALL CROUD                                 | LARCE CROUD                                  | A.I.I.                                       | ■ Individual ■ Small Group                                                                                                                         | Large (                       | Group <b>A</b> LL                             |
|--------------------------------------------------------------------------------------------------------------------------------------------------------------------------|---------------------------------------|---------------------------------------------|----------------------------------------------|----------------------------------------------|----------------------------------------------------------------------------------------------------------------------------------------------------|-------------------------------|-----------------------------------------------|
| MLR Standards                                                                                                                                                            | INDIVIDUAL<br>80%                     | SMALL GROUP<br>80%                          | LARGE GROUP<br>85%                           | ALL                                          | Individual Sinali Gloup                                                                                                                            | Large                         | oloup ■ ALL                                   |
| Median MLR                                                                                                                                                               | 88%                                   | 85%                                         | 89%                                          | _                                            |                                                                                                                                                    | TOTA                          | L: \$97.6 MILLION                             |
| Insurers Reporting an MLR                                                                                                                                                | 27                                    | 20                                          | 29                                           | 38                                           | REBATES TO ENROLLEES                                                                                                                               | AVERAG                        | E/ENROLLEE: \$147                             |
| Insurers Owing a Rebate                                                                                                                                                  | 2                                     | 20                                          | 3                                            | 6                                            | 6                                                                                                                                                  | 7%                            | 25% 8%                                        |
| Average Rebate per Enrollee                                                                                                                                              | \$134                                 | \$144                                       | \$840                                        | \$147                                        |                                                                                                                                                    |                               |                                               |
| Rebate as Percentage of Premiums                                                                                                                                         | ↓1.0 <del>.4</del>                    | γ1 <del>11</del>                            | →0 <del>+</del> 0                            | Ţ1 <del>4</del> 7                            |                                                                                                                                                    |                               |                                               |
| ► Carriers Owing Rebates                                                                                                                                                 | 2.6%                                  | 2.7%                                        | 11.0%                                        | 2.8%                                         | SHARE OF ENROLLEES WHOSE CARRIER OWED A REBATE TOTAL NUMBER BENEFITTING: 741,673                                                                   |                               |                                               |
| ► All Premiums                                                                                                                                                           | 0.6%                                  | 0.2%                                        |                                              | 0.1%                                         | TOTAL NOMBER BENEFIT INC. 7 117075                                                                                                                 |                               | 220/                                          |
| Enrollees Benefitting from Rebates                                                                                                                                       | 512,596                               | 218,880                                     | 10,197                                       | 741,673                                      |                                                                                                                                                    |                               | 23%                                           |
| -                                                                                                                                                                        | 312,330                               | 210,000                                     | 10,137                                       | 7 11,075                                     |                                                                                                                                                    | 18%                           |                                               |
| Premiums and Enrollment                                                                                                                                                  |                                       |                                             |                                              |                                              | 3%                                                                                                                                                 |                               | •                                             |
| Premiums (in billions)                                                                                                                                                   | \$10.2                                | \$9.6                                       | \$49.3                                       | \$69.1                                       | 370                                                                                                                                                |                               |                                               |
| Enrollment (in millions)                                                                                                                                                 | 2.2                                   | 2.0                                         | 9.9                                          | 14.2                                         | Note: Large Group not shown because less than 1% of enrollees were owed a rebate.                                                                  |                               |                                               |
| Premiums per member per month                                                                                                                                            | \$388                                 | \$391                                       | \$414                                        | \$406                                        |                                                                                                                                                    |                               |                                               |
| Premium Spending on                                                                                                                                                      |                                       |                                             |                                              |                                              | COMMERCIAL PREMIUMS                                                                                                                                | TOT                           | AL: \$69.1 BILLION                            |
| M 1: 1 Cl :                                                                                                                                                              |                                       |                                             |                                              |                                              |                                                                                                                                                    |                               |                                               |
| Medical Claims                                                                                                                                                           | 79%                                   | 80%                                         | 85%                                          | 83%                                          | 15% 14%                                                                                                                                            |                               | 71%                                           |
| Medical Claims Sales and Commission                                                                                                                                      | 79%<br>4%                             | 80%<br>9%                                   | 85%<br>2%                                    | 83%<br>4%                                    | 15% 14%                                                                                                                                            |                               | 71%                                           |
|                                                                                                                                                                          |                                       |                                             |                                              |                                              |                                                                                                                                                    |                               |                                               |
| Sales and Commission Prescription Drugs                                                                                                                                  | 4%                                    | 9%                                          | 2%                                           | 4%                                           | 15% 14%  COMMERCIAL ENROLLMENT                                                                                                                     | TO <sup>-</sup>               | 71%                                           |
| Sales and Commission                                                                                                                                                     | 4%                                    | 9%<br>12%                                   | 2%<br>11%                                    | 4%<br>11%                                    |                                                                                                                                                    | TO'                           |                                               |
| Sales and Commission Prescription Drugs  Employer Groups  Number                                                                                                         | 4%                                    | 9%                                          | 2%                                           | 4%                                           | COMMERCIAL ENROLLMENT                                                                                                                              | TO                            | TAL: <b>14.2 MILLION</b>                      |
| Sales and Commission Prescription Drugs  Employer Groups Number Average Size                                                                                             | 4%                                    | 9%<br>12%<br>232,508                        | 2%<br>11%<br>32,835                          | 4%<br>11%<br>265,343                         | COMMERCIAL ENROLLMENT  15% 14%                                                                                                                     |                               | TAL: <b>14.2</b> MILLION                      |
| Sales and Commission Prescription Drugs  Employer Groups Number Average Size  Number of Insurers                                                                         | 4%<br>10%<br>—<br>—                   | 9%<br>12%<br>232,508<br>9                   | 2%<br>11%<br>32,835<br>304                   | 4%<br>11%<br>265,343<br>54                   | COMMERCIAL ENROLLMENT  15% 14%  ACA Subsidies, Individual Market                                                                                   | IN BILLIONS                   | TAL: 14.2 MILLION 70%  SHARE OF PREMIUM       |
| Sales and Commission Prescription Drugs  Employer Groups Number Average Size  Number of Insurers Reporting Enrollment                                                    | 4%<br>10%<br>—<br>—<br>43             | 9%<br>12%<br>232,508<br>9                   | 2%<br>11%<br>32,835<br>304                   | 4%<br>11%<br>265,343<br>54                   | COMMERCIAL ENROLLMENT  15% 14%                                                                                                                     |                               | TAL: <b>14.2</b> MILLION                      |
| Sales and Commission Prescription Drugs  Employer Groups Number Average Size  Number of Insurers Reporting Enrollment Reporting 50+ Enrollees                            | 4%<br>10%<br>—<br>—<br>43<br>27       | 9%<br>12%<br>232,508<br>9<br>28<br>26       | 2%<br>11%<br>32,835<br>304<br>31<br>29       | 4%<br>11%<br>265,343<br>54<br>56<br>39       | COMMERCIAL ENROLLMENT  15% 14%  ACA Subsidies, Individual Market  Advance Premium Tax Credit (APTC) and                                            | IN BILLIONS                   | TAL: 14.2 MILLION 70%  SHARE OF PREMIUM       |
| Sales and Commission Prescription Drugs  Employer Groups Number Average Size  Number of Insurers Reporting Enrollment Reporting 50+ Enrollees Reporting 1,000+ Enrollees | 4%<br>10%<br>—<br>—<br>43<br>27<br>20 | 9%<br>12%<br>232,508<br>9<br>28<br>26<br>16 | 2%<br>11%<br>32,835<br>304<br>31<br>29<br>26 | 4%<br>11%<br>265,343<br>54<br>56<br>39<br>32 | COMMERCIAL ENROLLMENT  15% 14%  ACA Subsidies, Individual Market Advance Premium Tax Credit (APTC) and Cost Sharing Reduction (CSR) Combined       | IN BILLIONS \$3.2             | TAL: 14.2 MILLION 70%  SHARE OF PREMIUM 31.2% |
| Sales and Commission Prescription Drugs  Employer Groups Number Average Size  Number of Insurers Reporting Enrollment Reporting 50+ Enrollees                            | 4%<br>10%<br>—<br>—<br>43<br>27       | 9%<br>12%<br>232,508<br>9<br>28<br>26       | 2%<br>11%<br>32,835<br>304<br>31<br>29       | 4%<br>11%<br>265,343<br>54<br>56<br>39       | COMMERCIAL ENROLLMENT  15% 14%  ACA Subsidies, Individual Market Advance Premium Tax Credit (APTC) and Cost Sharing Reduction (CSR) Combined  APTC | IN BILLIONS<br>\$3.2<br>\$2.9 | 70%  SHARE OF PREMIUM 31.2% 27.9%             |