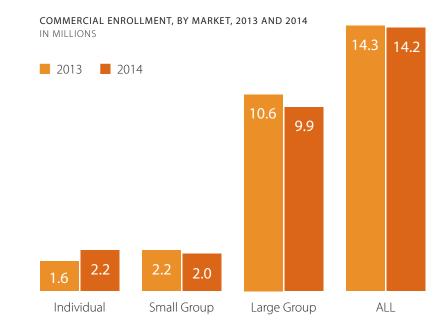

## California's Medical Loss Ratio (MLR) Database, Findings, 2014

CALIFORNIA HEALTH CARE ALMANAC QUICK REFERENCE GUIDE

JULY 2016

| MLR Summary                                                                                                                                                              | INDIVIDUAL                            | CMALL CROUD                                 | LARCE CROUD                                  | A.I.I.                                       | ■ Individual ■ Small Group                                                                                                                         | Large (                       | Group <b>A</b> LL                             |
|--------------------------------------------------------------------------------------------------------------------------------------------------------------------------|---------------------------------------|---------------------------------------------|----------------------------------------------|----------------------------------------------|----------------------------------------------------------------------------------------------------------------------------------------------------|-------------------------------|-----------------------------------------------|
| MLR Standards                                                                                                                                                            | INDIVIDUAL<br>80%                     | SMALL GROUP<br>80%                          | LARGE GROUP<br>85%                           | ALL                                          | Individual Sinali Gloup                                                                                                                            | Large                         | oloup ■ ALL                                   |
| Median MLR                                                                                                                                                               | 88%                                   | 85%                                         | 89%                                          | _                                            |                                                                                                                                                    | TOTA                          | L: \$97.6 MILLION                             |
| Insurers Reporting an MLR                                                                                                                                                | 27                                    | 20                                          | 29                                           | 38                                           | REBATES TO ENROLLEES                                                                                                                               | AVERAG                        | E/ENROLLEE: \$147                             |
| Insurers Owing a Rebate                                                                                                                                                  | 2                                     | 20                                          | 3                                            | 6                                            | 6                                                                                                                                                  | 7%                            | 25% 8%                                        |
| Average Rebate per Enrollee                                                                                                                                              | \$134                                 | \$144                                       | \$840                                        | \$147                                        |                                                                                                                                                    |                               |                                               |
| Rebate as Percentage of Premiums                                                                                                                                         | ↓1.0 <del>.4</del>                    | γ1 <del>11</del>                            | →0 <del>+</del> 0                            | Ţ1 <del>4</del> 7                            |                                                                                                                                                    |                               |                                               |
| ► Carriers Owing Rebates                                                                                                                                                 | 2.6%                                  | 2.7%                                        | 11.0%                                        | 2.8%                                         | SHARE OF ENROLLEES WHOSE CARRIER OWED A REBATE TOTAL NUMBER BENEFITTING: 741,673                                                                   |                               |                                               |
| ► All Premiums                                                                                                                                                           | 0.6%                                  | 0.2%                                        |                                              | 0.1%                                         | TOTAL NOMBER BENEFIT INC. 7 117075                                                                                                                 |                               | 220/                                          |
| Enrollees Benefitting from Rebates                                                                                                                                       | 512,596                               | 218,880                                     | 10,197                                       | 741,673                                      |                                                                                                                                                    |                               | 23%                                           |
| -                                                                                                                                                                        | 312,330                               | 210,000                                     | 10,137                                       | 7 11,075                                     |                                                                                                                                                    | 18%                           |                                               |
| Premiums and Enrollment                                                                                                                                                  |                                       |                                             |                                              |                                              | 3%                                                                                                                                                 |                               | •                                             |
| Premiums (in billions)                                                                                                                                                   | \$10.2                                | \$9.6                                       | \$49.3                                       | \$69.1                                       | 370                                                                                                                                                |                               |                                               |
| Enrollment (in millions)                                                                                                                                                 | 2.2                                   | 2.0                                         | 9.9                                          | 14.2                                         | Note: Large Group not shown because less than 1% of enrollees were owed a rebate.                                                                  |                               |                                               |
| Premiums per member per month                                                                                                                                            | \$388                                 | \$391                                       | \$414                                        | \$406                                        |                                                                                                                                                    |                               |                                               |
| Premium Spending on                                                                                                                                                      |                                       |                                             |                                              |                                              | COMMERCIAL PREMIUMS                                                                                                                                | TOT                           | AL: \$69.1 BILLION                            |
| M 1: 1 Cl :                                                                                                                                                              |                                       |                                             |                                              |                                              |                                                                                                                                                    |                               |                                               |
| Medical Claims                                                                                                                                                           | 79%                                   | 80%                                         | 85%                                          | 83%                                          | 15% 14%                                                                                                                                            |                               | 71%                                           |
| Medical Claims Sales and Commission                                                                                                                                      | 79%<br>4%                             | 80%<br>9%                                   | 85%<br>2%                                    | 83%<br>4%                                    | 15% 14%                                                                                                                                            |                               | 71%                                           |
|                                                                                                                                                                          |                                       |                                             |                                              |                                              |                                                                                                                                                    |                               |                                               |
| Sales and Commission Prescription Drugs                                                                                                                                  | 4%                                    | 9%                                          | 2%                                           | 4%                                           | 15% 14%  COMMERCIAL ENROLLMENT                                                                                                                     | TO <sup>-</sup>               | 71%                                           |
| Sales and Commission                                                                                                                                                     | 4%                                    | 9%<br>12%                                   | 2%<br>11%                                    | 4%<br>11%                                    |                                                                                                                                                    | TO'                           |                                               |
| Sales and Commission Prescription Drugs  Employer Groups  Number                                                                                                         | 4%                                    | 9%                                          | 2%                                           | 4%                                           | COMMERCIAL ENROLLMENT                                                                                                                              | TO                            | TAL: <b>14.2 MILLION</b>                      |
| Sales and Commission Prescription Drugs  Employer Groups Number Average Size                                                                                             | 4%                                    | 9%<br>12%<br>232,508                        | 2%<br>11%<br>32,835                          | 4%<br>11%<br>265,343                         | COMMERCIAL ENROLLMENT  15% 14%                                                                                                                     |                               | TAL: <b>14.2</b> MILLION                      |
| Sales and Commission Prescription Drugs  Employer Groups Number Average Size  Number of Insurers                                                                         | 4%<br>10%<br>—<br>—                   | 9%<br>12%<br>232,508<br>9                   | 2%<br>11%<br>32,835<br>304                   | 4%<br>11%<br>265,343<br>54                   | COMMERCIAL ENROLLMENT  15% 14%  ACA Subsidies, Individual Market                                                                                   | IN BILLIONS                   | TAL: 14.2 MILLION 70%  SHARE OF PREMIUM       |
| Sales and Commission Prescription Drugs  Employer Groups Number Average Size  Number of Insurers Reporting Enrollment                                                    | 4%<br>10%<br>—<br>—<br>43             | 9%<br>12%<br>232,508<br>9                   | 2%<br>11%<br>32,835<br>304                   | 4%<br>11%<br>265,343<br>54                   | COMMERCIAL ENROLLMENT  15% 14%                                                                                                                     |                               | TAL: <b>14.2</b> MILLION                      |
| Sales and Commission Prescription Drugs  Employer Groups Number Average Size  Number of Insurers Reporting Enrollment Reporting 50+ Enrollees                            | 4%<br>10%<br>—<br>—<br>43<br>27       | 9%<br>12%<br>232,508<br>9<br>28<br>26       | 2%<br>11%<br>32,835<br>304<br>31<br>29       | 4%<br>11%<br>265,343<br>54<br>56<br>39       | COMMERCIAL ENROLLMENT  15% 14%  ACA Subsidies, Individual Market  Advance Premium Tax Credit (APTC) and                                            | IN BILLIONS                   | TAL: 14.2 MILLION 70%  SHARE OF PREMIUM       |
| Sales and Commission Prescription Drugs  Employer Groups Number Average Size  Number of Insurers Reporting Enrollment Reporting 50+ Enrollees Reporting 1,000+ Enrollees | 4%<br>10%<br>—<br>—<br>43<br>27<br>20 | 9%<br>12%<br>232,508<br>9<br>28<br>26<br>16 | 2%<br>11%<br>32,835<br>304<br>31<br>29<br>26 | 4%<br>11%<br>265,343<br>54<br>56<br>39<br>32 | COMMERCIAL ENROLLMENT  15% 14%  ACA Subsidies, Individual Market Advance Premium Tax Credit (APTC) and Cost Sharing Reduction (CSR) Combined       | IN BILLIONS \$3.2             | TAL: 14.2 MILLION 70%  SHARE OF PREMIUM 31.2% |
| Sales and Commission Prescription Drugs  Employer Groups Number Average Size  Number of Insurers Reporting Enrollment Reporting 50+ Enrollees                            | 4%<br>10%<br>—<br>—<br>43<br>27       | 9%<br>12%<br>232,508<br>9<br>28<br>26       | 2%<br>11%<br>32,835<br>304<br>31<br>29       | 4%<br>11%<br>265,343<br>54<br>56<br>39       | COMMERCIAL ENROLLMENT  15% 14%  ACA Subsidies, Individual Market Advance Premium Tax Credit (APTC) and Cost Sharing Reduction (CSR) Combined  APTC | IN BILLIONS<br>\$3.2<br>\$2.9 | 70%  SHARE OF PREMIUM 31.2% 27.9%             |