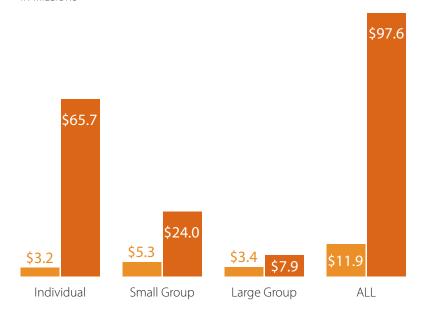

$250,000 per year). Unless otherwise specified, enrollment refers to "life years," i.e., average enrollment for the year (member months/12) for 2014. MLR not reported if life years to determine credibility are less than 1,000 for a market or insurer does not do business in a market. Chart segments may not add to 100% due to rounding. For more information, see www.chcf.org.

Sources: Centers for Medicare and Medicaid Services, Center for Consumer Information and Insurance Oversight, Medical Loss Ratio reports, public use data files, www.cms.gov.

©2016 CALIFORNIA HEALTH CARE FOUNDATION

## California's Medical Loss Ratio (MLR) Database, Findings, 2014 continued

CALIFORNIA HEALTH CARE ALMANAC QUICK REFERENCE GUIDE

JULY 2016





PREMIUMS PER MEMBER PER MONTH, BY MARKET, 2013 AND 2014







California Health Care
Foundation
1438 Webster Street
Suite 400
Oakland, CA 94612
510.238.1040
www.chcf.org