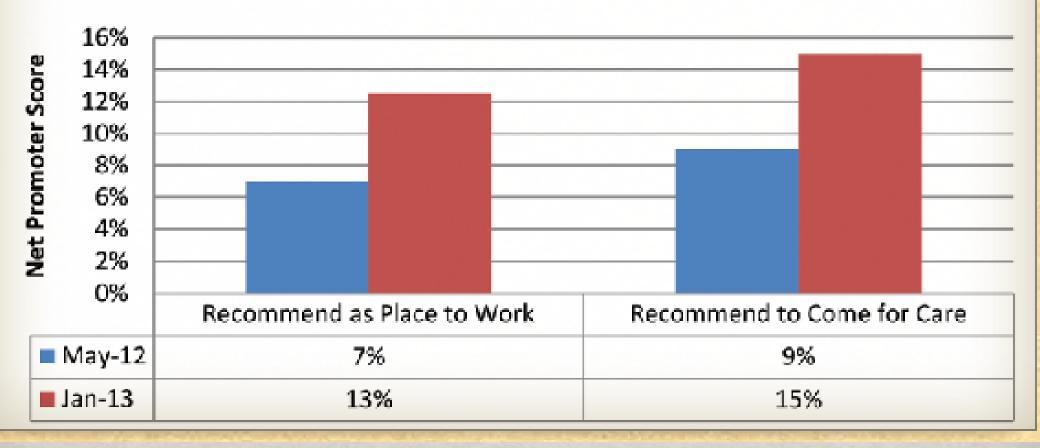

%   |
| Merced Womens    | 19  | 19/19=100% | 11/19=58%  | 16/19=84%   |
| Senior Center    | 18  | 13/18=72%  | 11/18=61%  | 14/18=78%   |
| Merced Dental    | 5   | 5/5=100%   | 5/5=100%   | 5/5=100%    |
| Los Banos        | 11  | 10/11=91%  | 10/11=91%  | 10/11=91%   |
| Los Banos Dental | n/a |            |            |             |
| Patterson        | 6   | 3/6=50%    | 1/6=17%    | 5/6=83%     |
| Patterson Dental | 5   | 5/10=50%   | 7/10=70%   | 6/10=60%    |
| Riverbank        | 11  | 11/11=100% | 8/11=73%   | 10/11=91%   |
| Turlock          | 6   | 4/6=67%    | 6/6=100%   | 6/6=100%    |
| W. Turlock       | 10  | 8/10=80%   | 3/10-30%   | 8/10=80%    |
| Rob Rd.          | 5   | 5/5=100%   | 4/5=80%    | 4/5=80%     |

#### Golden Valley Health Centers Pulse Survey Summary



#### The Real Patient Experience



#### Patient Experience Data

Press Ganey June/July



#### Would I Refer a Loved One Here?