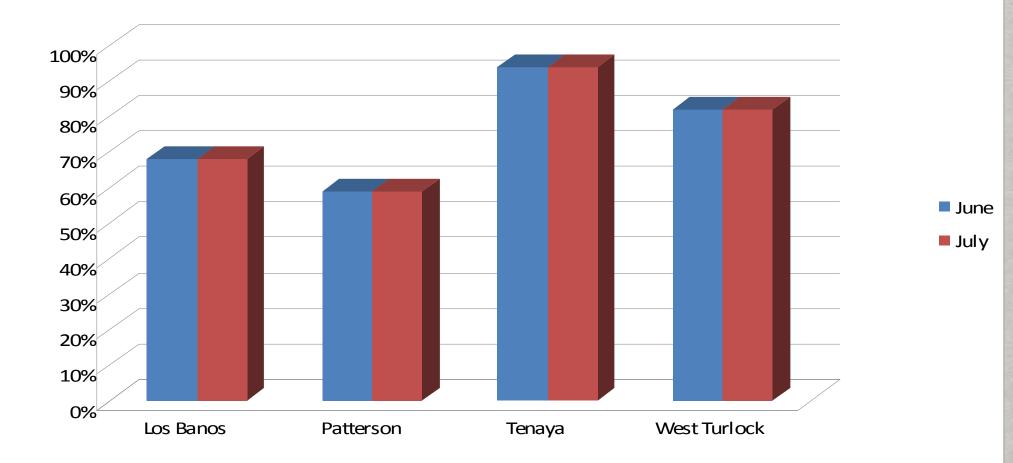

| 18  | 13/18=72%  | 11/18=61%  | 14/18=78%   |
| Merced Dental    | 5   | 5/5=100%   | 5/5=100%   | 5/5=100%    |
| Los Banos        | 11  | 10/11=91%  | 10/11=91%  | 10/11=91%   |
| Los Banos Dental | n/a |            |            |             |
| Patterson        | 6   | 3/6=50%    | 1/6=17%    | 5/6=83%     |
| Patterson Dental | 5   | 5/10=50%   | 7/10=70%   | 6/10=60%    |
| Riverbank        | 11  | 11/11=100% | 8/11=73%   | 10/11=91%   |
| Turlock          | 6   | 4/6=67%    | 6/6=100%   | 6/6=100%    |
| W. Turlock       | 10  | 8/10=80%   | 3/10-30%   | 8/10=80%    |
| Rob Rd.          | 5   | 5/5=100%   | 4/5=80%    | 4/5=80%     |

#### Golden Valley Health Centers Pulse Survey Summary



#### The Real Patient Experience



#### Patient Experience Data

Press Ganey June/July



#### Would I Refer a Loved One Here?