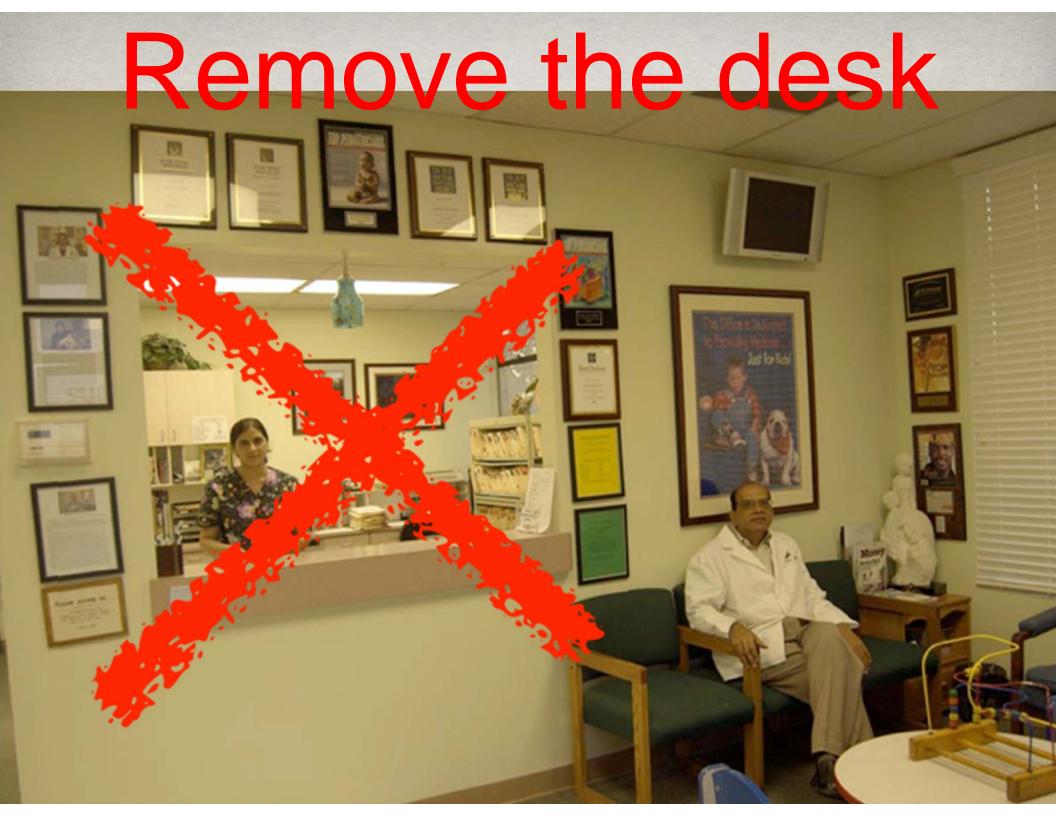

# Humanizing HealthCare



#### Elizabeth Morrison, LCSW, MAC

Director of Talent and Culture Golden Valley Health Centers



# **Basic Empathy**

- Initial warmth in connection
- Show of goodwill
- Absence of judgment



# Empathy Conveyance

- Primary driver of treatment outcomes
- A measurable, clinical, and technical skill
- Staff equal to provider in impact

#### Waiting Room: 58 Minutes





# Physician:



#### Simple But Not Easy

- Eye Contact: 19%
- Smile: 9%
- Greeting: 22%

### What if....





# Receptionist works IN the waiting room



# **Connie Santa Rosa**



## Employee Focus

- Focus on employee health, well being, desires, and preferences
- Improvements driven by employees
- No distinction between what is 'for employees' and what is 'for patients'

#### Examples

• Exercise space for employees

- Aesthetic changes behind the desk (lighting, etc.)
- Recovery Tools in the hands of front line staff

#### Culture Change

- Job Descriptions, Evals
- Interviewing and Hiring
- Data and Data Sharing

| C     | n  | - |
|-------|----|---|
| <br>` | R  | C |
| -     | 11 | 3 |

| Site             | n   | Greet      | Smile      | Eye Contact |
|------------------|-----|------------|------------|-------------|
| Florida Womens   | 10  | 8/10=80    | 10/10=100% | 10/10=100%  |
| Fl