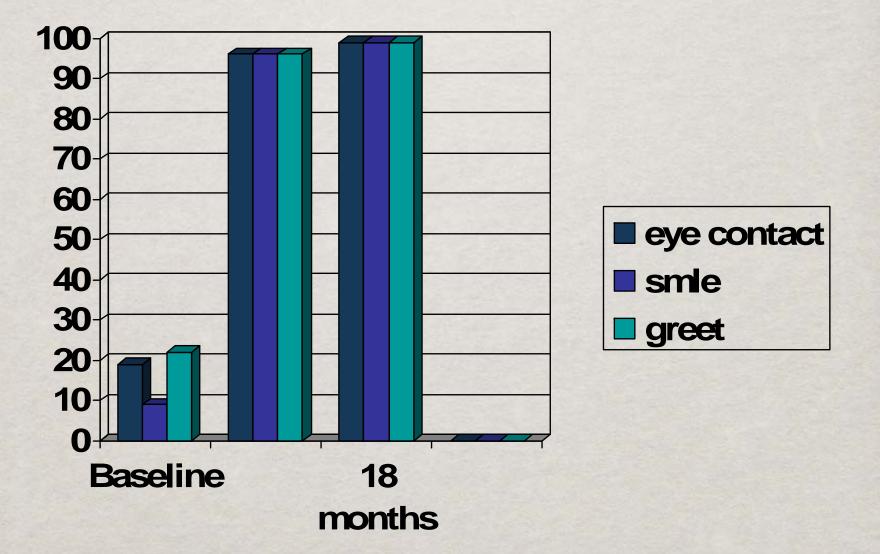

19=100% | 11/19=58%  | 16/19=84%   |
| Senior Center    | 18  | 13/18=72%  | 11/18=61%  | 14/18=78%   |
| Merced Dental    | 5   | 5/5=100%   | 5/5=100%   | 5/5=100%    |
| Los Banos        | 11  | 10/11=91%  | 10/11=91%  | 10/11=91%   |
| Los Banos Dental | n/a |            |            |             |
| Patterson        | 6   | 3/6=50%    | 1/6=17%    | 5/6=83%     |
| Patterson Dental | 5   | 5/10=50%   | 7/10=70%   | 6/10=60%    |
| Riverbank        | 11  | 11/11=100% | 8/11=73%   | 10/11=91%   |
| Turlock          | 6   | 4/6=67%    | 6/6=100%   | 6/6=100%    |
| W. Turlock       | 10  | 8/10=80%   | 3/10-30%   | 8/10=80%    |
| Rob Rd.          | 5   | 5/5=100%   | 4/5=80%    | 4/5=80%     |

#### Golden Valley Health Centers Pulse Survey Summary



#### The Real Patient Experience



#### Patient Experience Data

Press Ganey June/July



#### Would I Refer a Loved One Here?