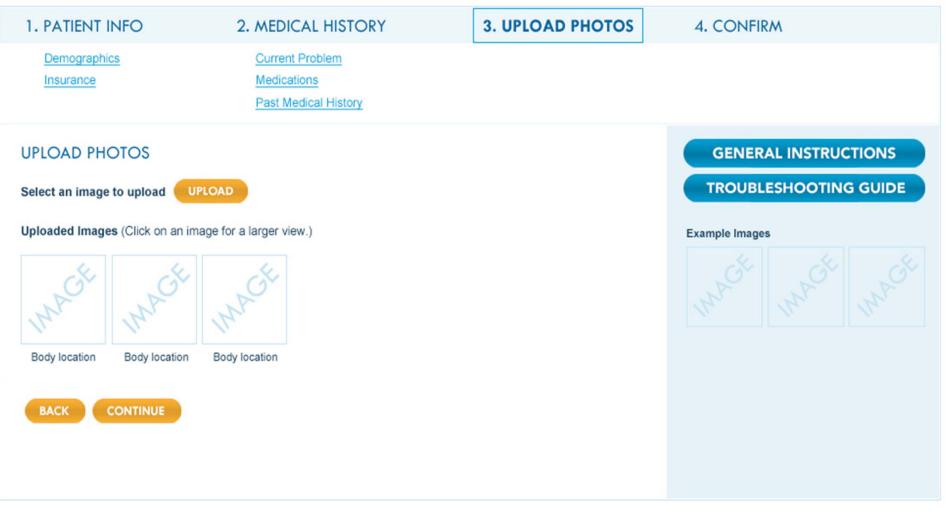

| FOR REFERRING PR                                                                                                                   | PATIENT: Jane Lee (ID#3422212                              |                  |            |
|------------------------------------------------------------------------------------------------------------------------------------|------------------------------------------------------------|------------------|------------|
| 1. PATIENT INFO                                                                                                                    | 2. MEDICAL HISTORY                                         | 3. UPLOAD PHOTOS | 4. CONFIRM |
| Demographics<br>Insurance                                                                                                          | Current Problem<br>Medications<br>Past Medical History     |                  |            |
| CURRENT PROBLEM                                                                                                                    |                                                            |                  |            |
| What is the reason for the consultation (Check all that apply)                                                                     |                                                            | pelow:           |            |
| What is the nature of the skin problem?                                                                                            | ? other<br>If other, please specify:                       | •                |            |
| What is the provisional diagnosis:                                                                                                 |                                                            |                  |            |
| Where is the skin problem located?<br>(Please list all body locations affected, ex:<br>"left leg" or "face, chest, and both arms") |                                                            |                  |            |
| How long has this skin problem been p                                                                                              | oresent? since birth                                       |                  |            |
| Does the problem "come and go" or<br>is it "always present"?                                                                       | <ul> <li>Always Present</li> <li>Comes and Goes</li> </ul> |                  |            |