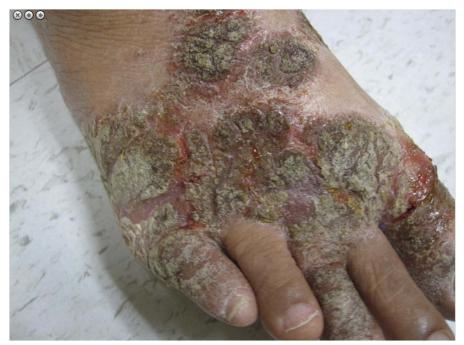

recommendation: Follow-up with repeat teledermatology consultation in 1 month to monitor progress.

Electronically signed by: Rainish Oupta, MD - Direct Dermatology on 10/18/2010 1:08



### Case Example #1



## 150 days (3600 hours) vs. 1/3 day (8 hours)

### 

### **Case Example #2**



## 6 months (>180 days):8 PCP visits with 10 prescriptions



### **Case Example #2**



## **<u>1 day</u>**: Diagnosis made by Direct Dermatology 2 weeks after follow up: Complete resolution





Community dermatologist wait: 150 days DirectDerm saw patient in: 1 day

Diagnosis: Spitzoid Melanoma Excision and sentinel lymph node biopsy done at UCSF in < 2 mo





<u>3 PCP visits</u> for same problem spanning <u>over 3 months</u> <u>3 prescriptions</u> given and no improvement



### Before DirectDerm



### 2 months after DirectDerm



### DirectDerm saw patient in: 1 day

### **Diagnosis: Psoriasiform drug eruption**

### 2 months follow-up: Significant improvement











## CONTACT

Raj Gupta, MD

650-704-6993 rgupta@directderm.com

www.directdermatology.com