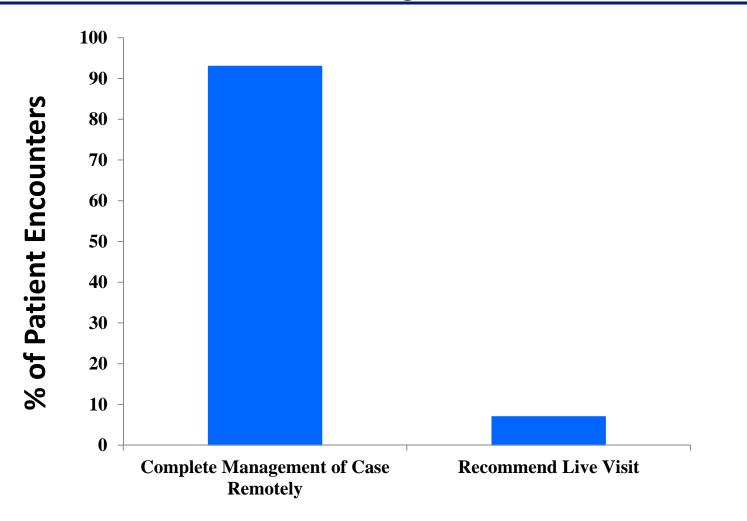

2010 1:08



### Case Example #1



## 150 days (3600 hours) vs. 1/3 day (8 hours)

### 

### **Case Example #2**



## 6 months (>180 days):8 PCP visits with 10 prescriptions



### **Case Example #2**



## **<u>1 day</u>**: Diagnosis made by Direct Dermatology 2 weeks after follow up: Complete resolution





Community dermatologist wait: 150 days DirectDerm saw patient in: 1 day

Diagnosis: Spitzoid Melanoma Excision and sentinel lymph node biopsy done at UCSF in < 2 mo





<u>3 PCP visits</u> for same problem spanning <u>over 3 months</u> <u>3 prescriptions</u> given and no improvement



### Before DirectDerm



### 2 months after DirectDerm



### DirectDerm saw patient in: 1 day

### **Diagnosis: Psoriasiform drug eruption**

### 2 months follow-up: Significant improvement











## CONTACT

Raj Gupta, MD

650-704-6993 rgupta@directderm.com

www.directdermatology.com