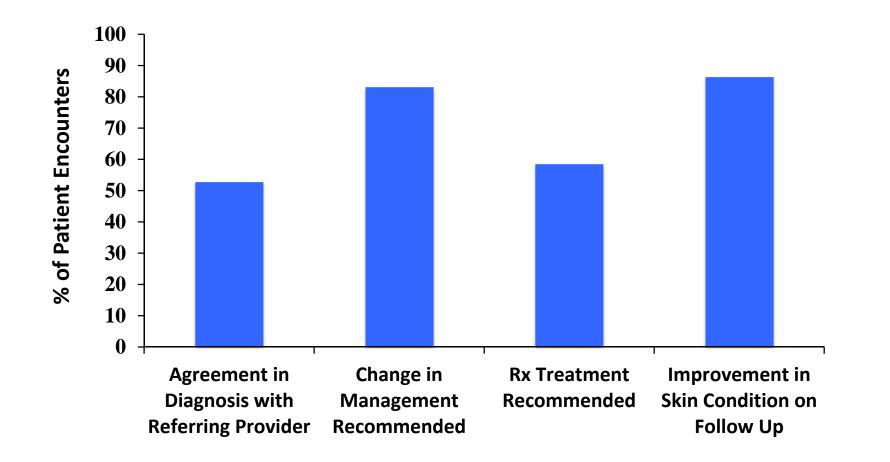

/18/2010 1:08



### Case Example #1



## 150 days (3600 hours) vs. 1/3 day (8 hours)

### 

### **Case Example #2**



## 6 months (>180 days):8 PCP visits with 10 prescriptions



### **Case Example #2**



## **<u>1 day</u>**: Diagnosis made by Direct Dermatology 2 weeks after follow up: Complete resolution





Community dermatologist wait: 150 days DirectDerm saw patient in: 1 day

Diagnosis: Spitzoid Melanoma Excision and sentinel lymph node biopsy done at UCSF in < 2 mo





<u>3 PCP visits</u> for same problem spanning <u>over 3 months</u> <u>3 prescriptions</u> given and no improvement



### Before DirectDerm



### 2 months after DirectDerm



### DirectDerm saw patient in: 1 day

### **Diagnosis: Psoriasiform drug eruption**

### 2 months follow-up: Significant improvement











## CONTACT

Raj Gupta, MD

650-704-6993 rgupta@directderm.com

www.directdermatology.com