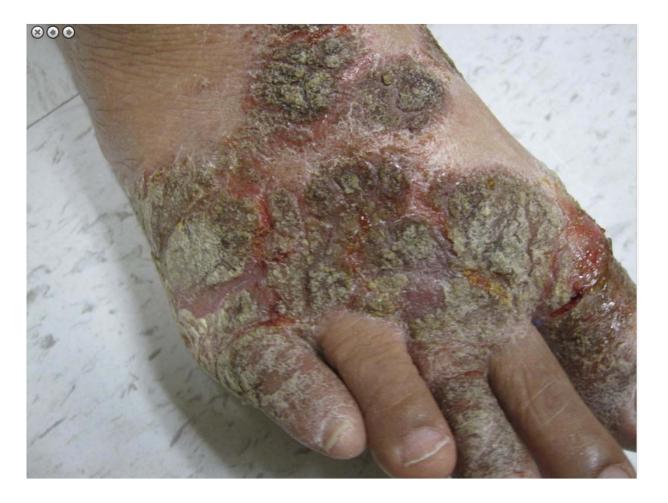

(i) Use light cotton pajamas for sleep and hand mittens if the baby tends to acretch a lot.

#### There are no additional questions

Follow-up recommendation: Follow-up with repeat teledermatology consultation in 1 month to monitor progress.

Electronically signed by: Rainish Oupta, MD - Direct Dermatology on 10/18/2010 1:08



### Case Example #1



## 150 days (3600 hours) vs. 1/3 day (8 hours)

### 

### **Case Example #2**



## 6 months (>180 days):8 PCP visits with 10 prescriptions



### **Case Example #2**



## **<u>1 day</u>**: Diagnosis made by Direct Dermatology 2 weeks after follow up: Complete resolution





Community dermatologist wait: 150 days DirectDerm saw patient in: 1 day

Diagnosis: Spitzoid Melanoma Excision and sentinel lymph node biopsy done at UCSF in < 2 mo





<u>3 PCP visits</u> for same problem spanning <u>over 3 months</u> <u>3 prescriptions</u> given and no improvement



### Before DirectDerm



### 2 months after DirectDerm



### DirectDerm saw patient in: 1 day

### **Diagnosis: Psoriasiform drug eruption**

### 2 months follow-up: Significant improvement











## CONTACT

Raj Gupta, MD

650-704-6993 rgupta@directderm.com

www.directdermatology.com