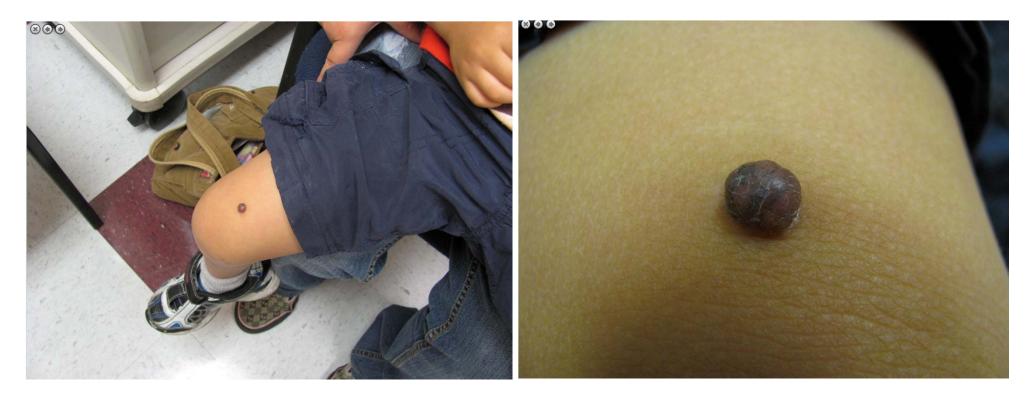

t of the onlinet of a wough to cover an area the size of the entire forshand - it shouldn't feel greasy after massaging into skin - if it does too much has been scoled).

(i) Use light cotton pajamas for sleep and hand mittens if the baby tends to acretch a lot.

#### There are no additional questions

Follow-up recommendation: Follow-up with repeat teledermatology consultation in 1 month to monitor progress.

Electronically signed by: Rainish Oupta, MD - Direct Dermatology on 10/18/2010 1:08



### Case Example #1



## 150 days (3600 hours) vs. 1/3 day (8 hours)

### 

### **Case Example #2**



## 6 months (>180 days):8 PCP visits with 10 prescriptions



### **Case Example #2**



## **<u>1 day</u>**: Diagnosis made by Direct Dermatology 2 weeks after follow up: Complete resolution





Community dermatologist wait: 150 days DirectDerm saw patient in: 1 day

Diagnosis: Spitzoid Melanoma Excision and sentinel lymph node biopsy done at UCSF in < 2 mo





<u>3 PCP visits</u> for same problem spanning <u>over 3 months</u> <u>3 prescriptions</u> given and no improvement



### Before DirectDerm



### 2 months after DirectDerm



### DirectDerm saw patient in: 1 day

### **Diagnosis: Psoriasiform drug eruption**

### 2 months follow-up: Significant improvement











## CONTACT

Raj Gupta, MD

650-704-6993 rgupta@directderm.com

www.directdermatology.com