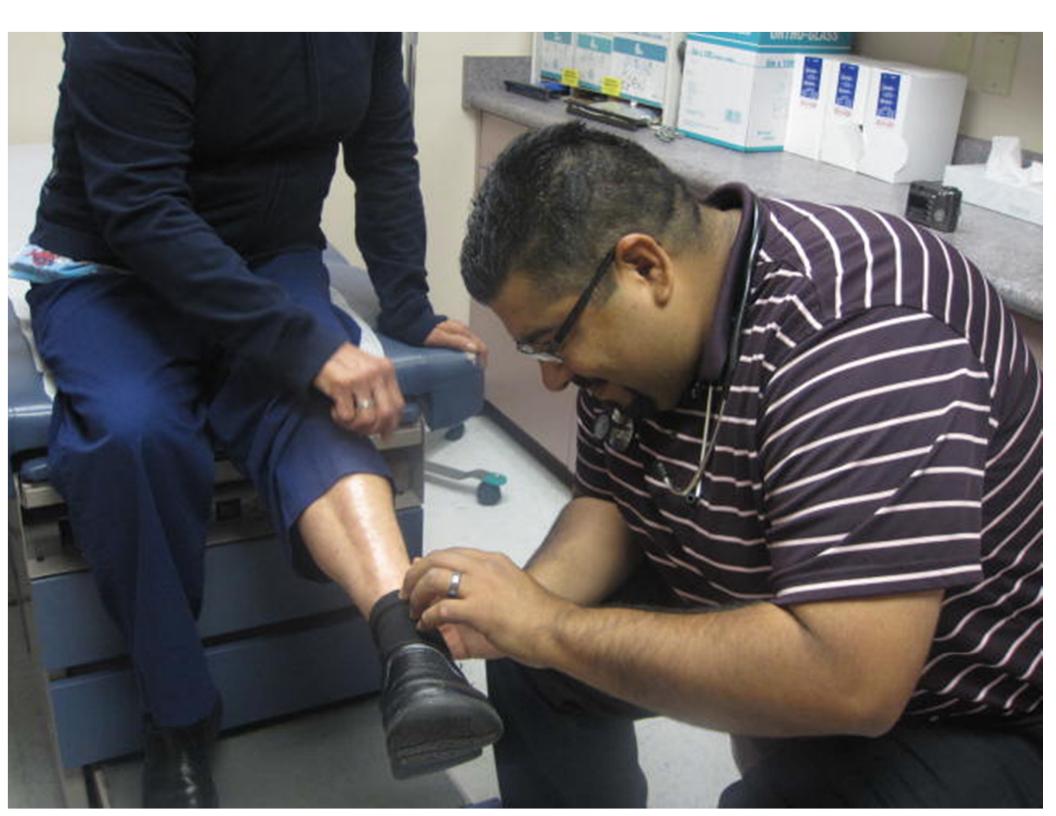

## WHAT WE DO

Online tele-dermatology consultation service:

- 1. HIPAA-compliant web-based platform
- 2. US board-certified dermatologists

## **HOW OUR SERVICE WORKS**

Login and enter medical history

Take and upload pictures

Receive report with diagnosis and treatment

WELCOME WHO WE ARE HOW IT WORKS PRICING MEET OUR DOCTORS FAQS RESOURCES CONTACT