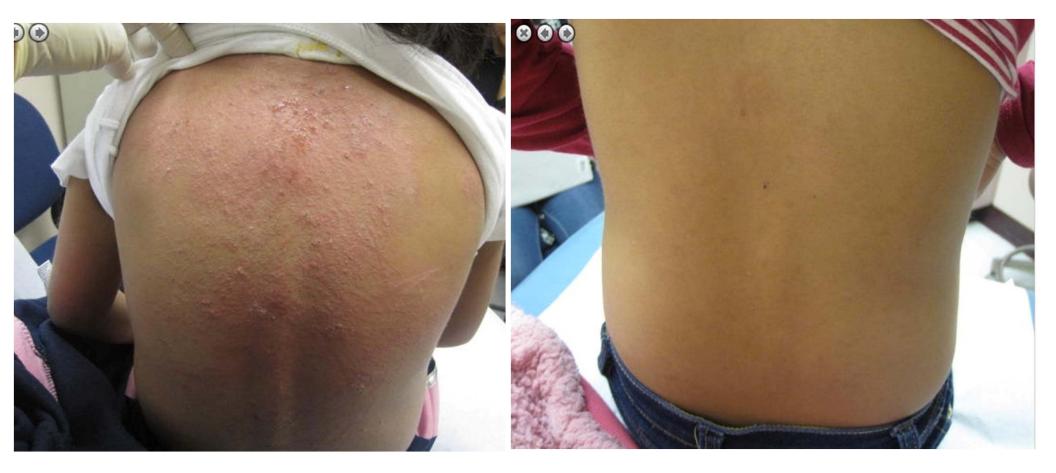

Viewiller Petroletum or Appaphor to all dry skin that the patient tends to contact (NOTE: a pea-sized amount of the onlinet of a wough to cover an area the size of the entire forshand - it shouldn't feel greasy after massaging into skin - if it does too much has been scoled).

(i) Use light cotton pajamas for sleep and hand mittens if the baby tends to acretch a lot.

#### There are no additional questions

Follow-up recommendation: Follow-up with repeat teledermatology consultation in 1 month to monitor progress.

Electronically signed by: Rainish Oupta, MD - Direct Dermatology on 10/18/2010 1:08



### Case Example #1



## 150 days (3600 hours) vs. 1/3 day (8 hours)

### 

### **Case Example #2**



## 6 months (>180 days):8 PCP visits with 10 prescriptions



### **Case Example #2**



## **<u>1 day</u>**: Diagnosis made by Direct Dermatology 2 weeks after follow up: Complete resolution





Community dermatologist wait: 150 days DirectDerm saw patient in: 1 day

Diagnosis: Spitzoid Melanoma Excision and sentinel lymph node biopsy done at UCSF in < 2 mo





<u>3 PCP visits</u> for same problem spanning <u>over 3 months</u> <u>3 prescriptions</u> given and no improvement



### Before DirectDerm



### 2 months after DirectDerm



### DirectDerm saw patient in: 1 day

### **Diagnosis: Psoriasiform drug eruption**

### 2 months follow-up: Significant improvement











## CONTACT

Raj Gupta, MD

650-704-6993 rgupta@directderm.com

www.directdermatology.com