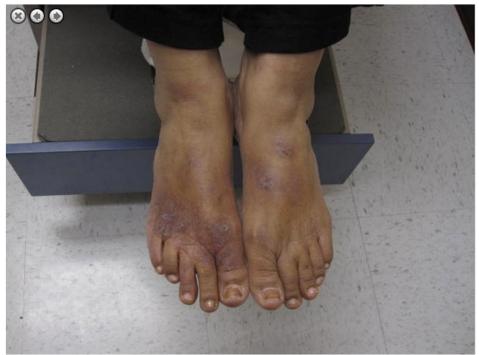

| FOR REFERRING PR                                                                                                                   | PATIENT: Jane Lee (ID#3422212                              |                  |            |
|------------------------------------------------------------------------------------------------------------------------------------|------------------------------------------------------------|------------------|------------|
| 1. PATIENT INFO                                                                                                                    | 2. MEDICAL HISTORY                                         | 3. UPLOAD PHOTOS | 4. CONFIRM |
| Demographics<br>Insurance                                                                                                          | Current Problem<br>Medications<br>Past Medical History     |                  |            |
| CURRENT PROBLEM                                                                                                                    |                                                            |                  |            |
| What is the reason for the consultation (Check all that apply)                                                                     |                                                            | pelow:           |            |
| What is the nature of the skin problem?                                                                                            | ? other<br>If other, please specify:                       | •                |            |
| What is the provisional diagnosis:                                                                                                 |                                                            |                  |            |
| Where is the skin problem located?<br>(Please list all body locations affected, ex:<br>"left leg" or "face, chest, and both arms") |                                                            |                  |            |
| How long has this skin problem been p                                                                                              | oresent? since birth                                       |                  |            |
| Does the problem "come and go" or<br>is it "always present"?                                                                       | <ul> <li>Always Present</li> <li>Comes and Goes</li> </ul> |                  |            |