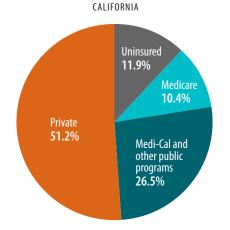

y | California |
|-----------------------------------------------------|-----|------------|------------|
| Acute care beds per 100,000 . (community hospitals) |     | 168.5      | 181.8      |
| Occupancy rate (licensed acute care beds)           |     | 49.4%      | 53.0%      |
| Average length of stay (in days)                    |     | 4.1        | 4.4        |

#### **Health Professionals**

Per 100,000 Population, 2011 Physicians. . . . . . . . . . . . . 210 194 Primary care physicians . . . . . 69 64 Specialists. . . . . . . . . . . . . 141 130

#### **Economic Indicators**, 2014

| Below 100% FPL    | 16.0% | 18.4% |
|-------------------|-------|-------|
| Below 200% FPL    | 35.8% | 40.7% |
| Unemployment rate | 5.5%  | 7.5%  |

#### Source of Health Insurance, All Ages, 2014





### California Health Care **Foundation**

1438 Webster Street

Suite 400

Oakland, CA 94612

Notes: Asian, Black, White, and Other categories are non-Latino. FPL is federal poverty level. Charts may not total 100% due to rounding. Source: California Health Care Foundation, Orange County: Changing Market Fuels New Models of Provider Collaboration, www.chcf.org. ©2016 CALIFORNIA HEALTH CARE FOUNDATION