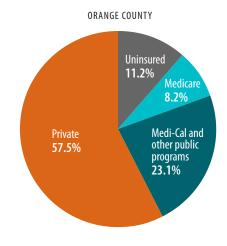

nty | California |
|-----------------------------------------------------|-----|------------|------------|
| Acute care beds per 100,000 . (community hospitals) |     | 168.5      | 181.8      |
| Occupancy rate (licensed acute care beds)           |     | 49.4%      | 53.0%      |
| Average length of stay (in days)                    |     | 4.1        | 4.4        |

#### **Health Professionals**

Per 100,000 Population, 2011 Physicians. . . . . . . . . . . . . 210 194 Primary care physicians . . . . . 69 64 Specialists. . . . . . . . . . . . . 141 130

#### **Economic Indicators**, 2014

| Below 100% FPL    | 16.0% | 18.4% |
|-------------------|-------|-------|
| Below 200% FPL    | 35.8% | 40.7% |
| Unemployment rate | 5.5%  | 7.5%  |

#### Source of Health Insurance, All Ages, 2014





### California Health Care **Foundation**

1438 Webster Street

Suite 400

Oakland, CA 94612

Notes: Asian, Black, White, and Other categories are non-Latino. FPL is federal poverty level. Charts may not total 100% due to rounding. Source: California Health Care Foundation, Orange County: Changing Market Fuels New Models of Provider Collaboration, www.chcf.org. ©2016 CALIFORNIA HEALTH CARE FOUNDATION